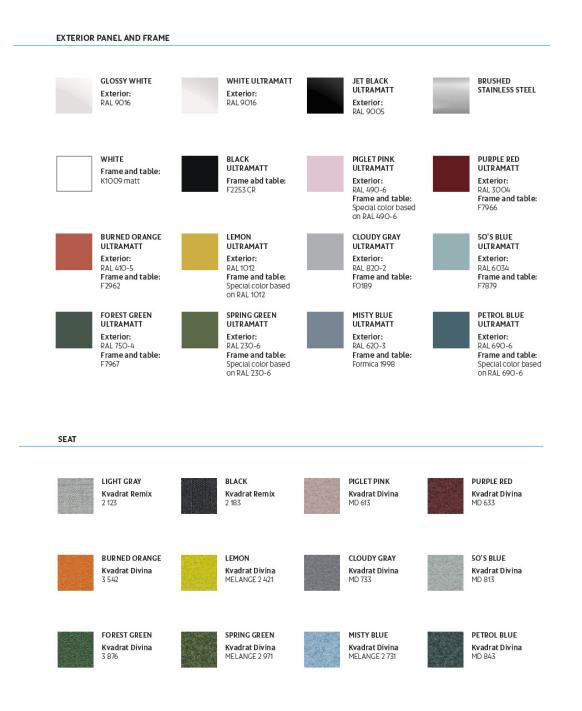

imes 12$  cm, height 107 cm. Electric socket.

#### Outside measures:

100 x 100 x 221 cm. **Door:** 84 cm, requires +90 cm. Left handed door. **Inside measures:** 80 x 95 x 200 cm. **Weight:** 350 kg.

Integrated tilting screen bracket of Framery Video O enables the attachment of various kinds of screens on the wall of the pod. Screen maximum size 24" with flat VESA 100 x 100 mounting surface. Screen not included!

Air circulation fans located on top of the booth. Stand by - function, 25 % power on, when booth is empty.

Air channels inside floor and roof modules. Occupancy sensor for LED lighting and air circulation.

Control panel enables to adjust the capasity of the airflow and the brightness of lights (around the screen and ceiling). Levelling glides.

# FRAMERY VIDEO O

### Colors



Inspiring spaces

Martela