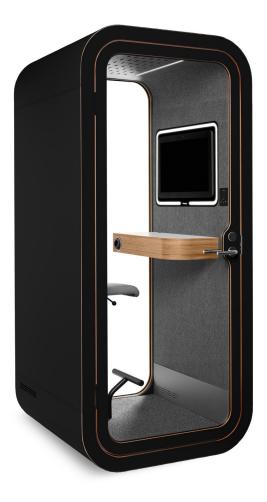

#### Material description:

Left handed door.

**Glass:** Double glazing 5+5. Sound insulation film.

Walls and Roof: Stainless steel. Multi layered (6) structures ensuring echo free space. Door and frames: white Formica laminate on birch plywood or option colors.

Exterior wall color glossy white or optional colors or brushed stainless steel. Interior grey acoustic felt. Antistatic and stain resistant carpet grey.

Adjustable seat: Kvadrad remix 2, Wool Light Grey 123 fabric. Optional seat colors available on request.

**Table:** White Formica laminate on birch plywood or option colors.

Wide table  $75 \times 30 \times 12$  cm, height 107 cm. Electric socket.

#### Outside measures:

100 x 100 x 221 cm. **Door:** 84 cm, requires +90 cm. Left handed door. **Inside measures:** 80 x 95 x 200 cm. **Weight:** 350 kg.

Integrated tilting screen bracket of Framery Video O enables the attachment of various kinds of screens on the wall of the pod. Screen maximum size 24" with flat VESA 100 x 100 mounting surface. Screen not included!

Air circulation fans located on top of the booth. Stand by - function, 25 % power on, when booth is empty.

Air channels inside floor and roof modules. Occupancy sensor for LED lighting and air circulation.

Control panel enables to adjust the capasity of the airflow and the brightness of lights (around the screen and ceiling). Levelling glides.